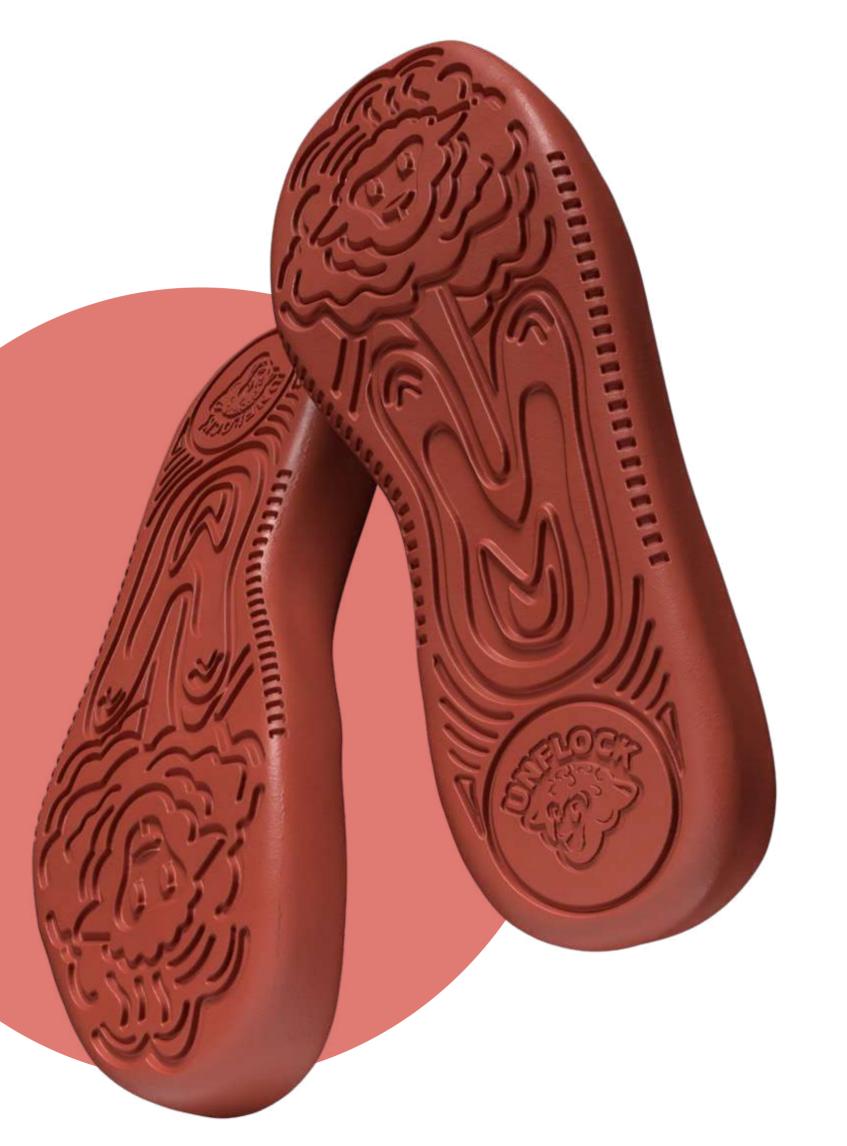

## HOT R

## SAUGE D

A fiery red hotter than your favorite sauce - bold, confident, and impossible to ignore.

## • How to match it?

Pair it with gold for a luxurious and regal touch. Perfect for a gala event where you'll be the hottest topic of the night.

A peaceful and serene blue like a calm lake on a summer day - cool, relaxing, and perfect for a zen atmosphere.