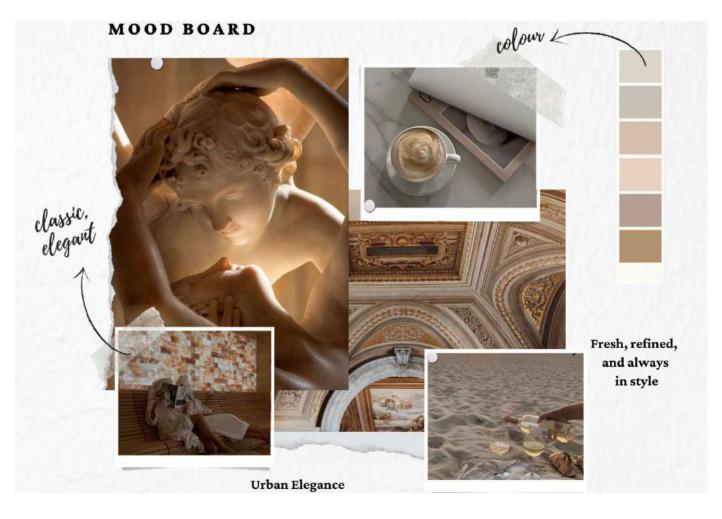

## U R B A N E E L E G A N C E

A smooth mix of urban sophistication - cool, discreet, and always in style.

### How to match it?

Combine it with mustard yellow for an unexpected touch of fun. Wear it at an art gallery opening, and you'll be the masterpiece everyone admires.