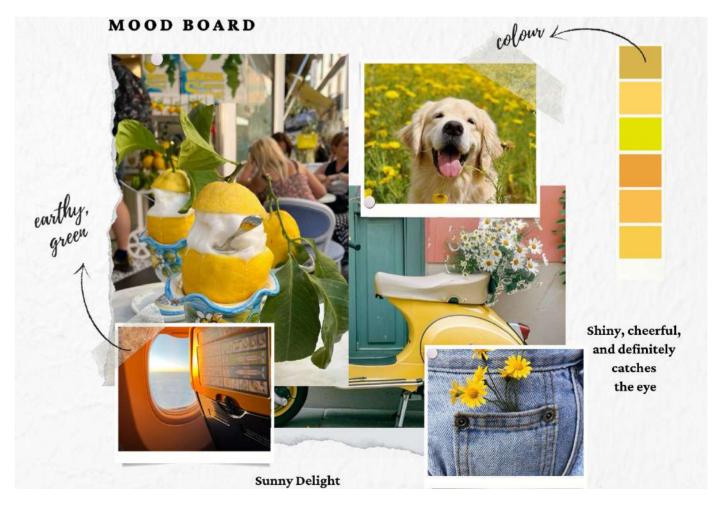

## 

Like a sip of sunshine, it's bright, cheerful, and sure to catch attention.

### How to match it?

Combine it with navy blue for a vibrant contrast that screams "I'm not a banana." Wear it at the beach and make the sun shine.