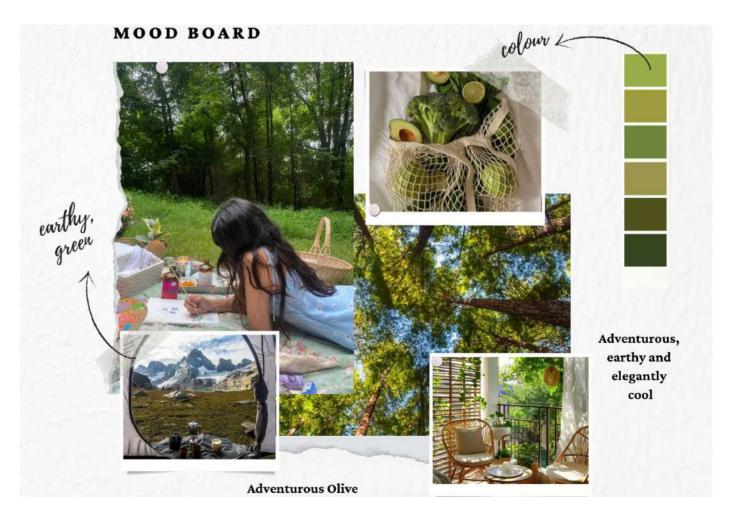

## ADVENTUROUS 0 L I V E

A deep and earthy olive green, robust like a mountain trail - bold, grounded, and elegantly cool.

### How to match it?

Pair it with burnt orange for a warm and adventurous look. Wear it to an outdoor concert or picnic and blend with nature.