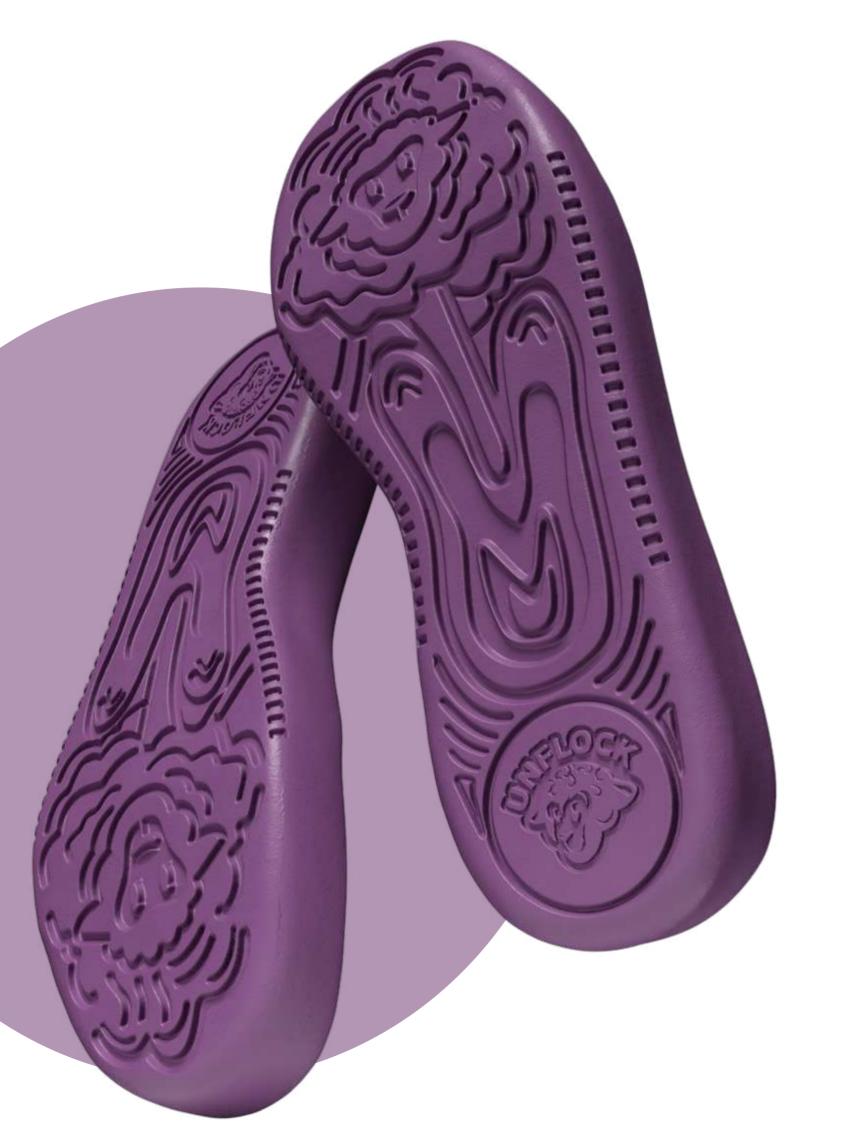

## ADVENTUROUS 0 L I V E

A deep and earthy olive green, robust like a mountain trail - bold, grounded, and elegantly cool.

### How to match it?

Pair it with burnt orange for a warm and adventurous look. Wear it to an outdoor concert or picnic and blend with nature.