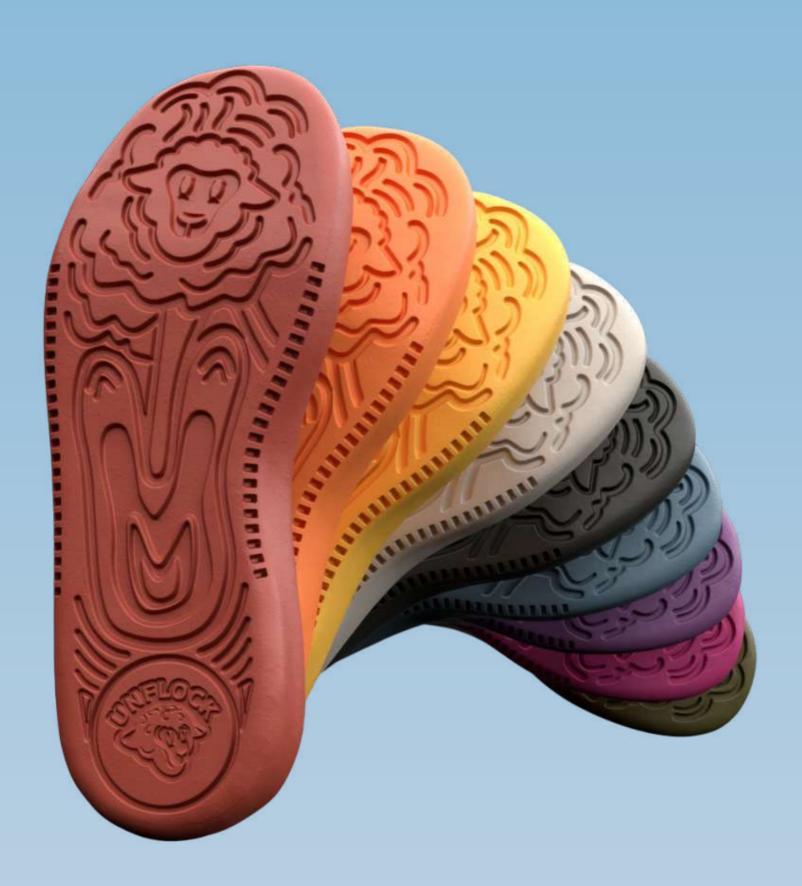

## SNEAKERS ALWAYS ON TREND

Imagine easily changing your sneakers' look, without having to replace them, keeping your style fresh and always on-trend. Imagine adapting your favorite shoes for any occasion, from a chic night out to an urban adventure, without needing new pairs. Now open your eyes, because this is exactly what Unflock offers!

In an era where consumerism drives people to replace their shoes at an alarming rate - often due to the wear and tear of the white soles or to keep up with the latest trends - we have developed an accessory that completely transforms the way you experience sneakers. Elevating it to a new level.

Inspired by the simplicity and functionality of smartphone covers, we have created a product that not only breathes new life into your shoes but also does so in a sustainable and personalized way. Each accessory is designed to highlight the uniqueness of its wearer, reflecting our belief that genuine fashion is all about expressing yourself.