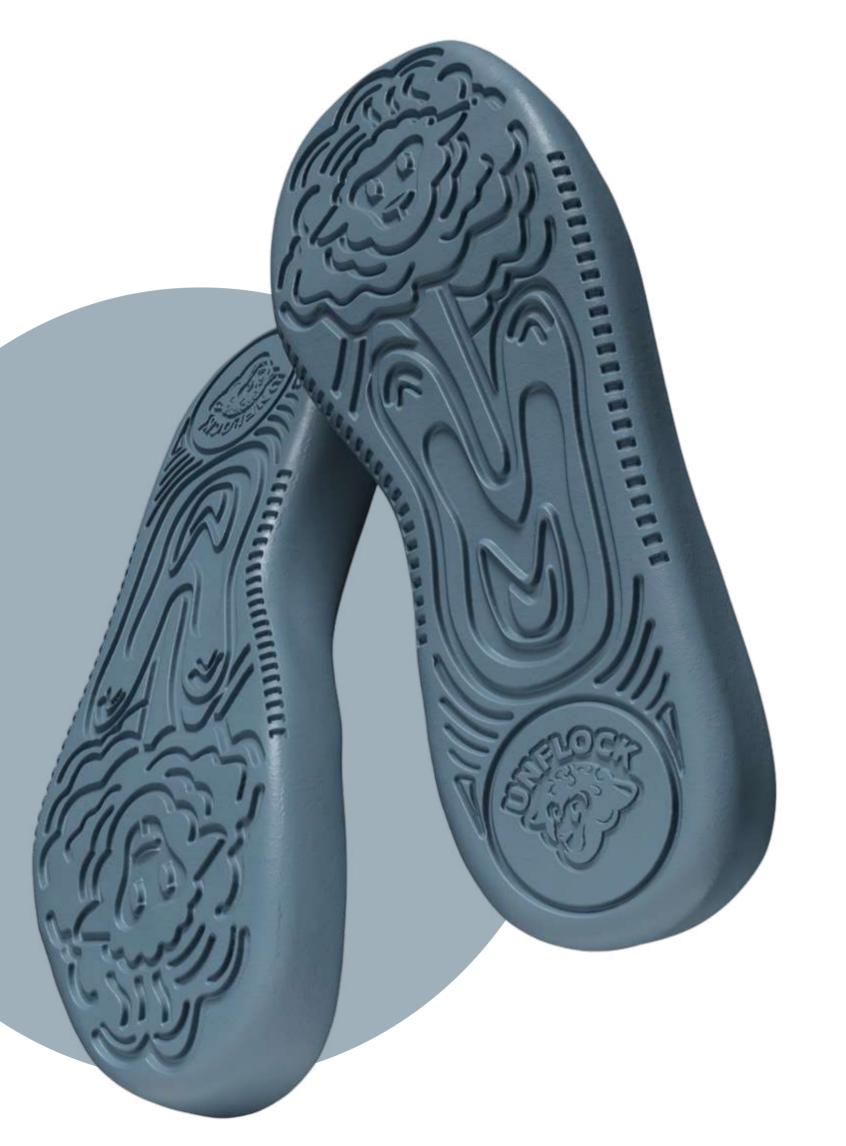

## • How to match it?

Pair it with gold for a luxurious and regal touch. Perfect for a gala event where you'll be the hottest topic of the night.

A peaceful and serene blue like a calm lake on a summer day - cool, relaxing, and perfect for a zen atmosphere.

## • How to match it?

Pair it with coral pink for a playful and cheerful combination. Perfect for a brunch with friends where you'll radiate effortless elegance.