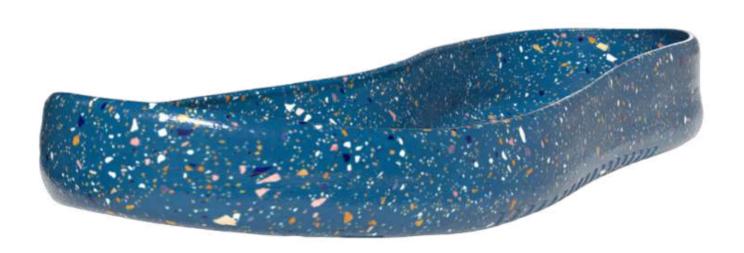

## • How to match it?

Pair it with gold for a luxurious and regal touch. Perfect for a gala event where you'll be the hottest topic of the night.

A peaceful and serene blue like a calm lake on a summer day - cool, relaxing, and perfect for a zen atmosphere.

## • How to match it?

Pair it with coral pink for a playful and cheerful combination. Perfect for a brunch with friends where you'll radiate effortless elegance.