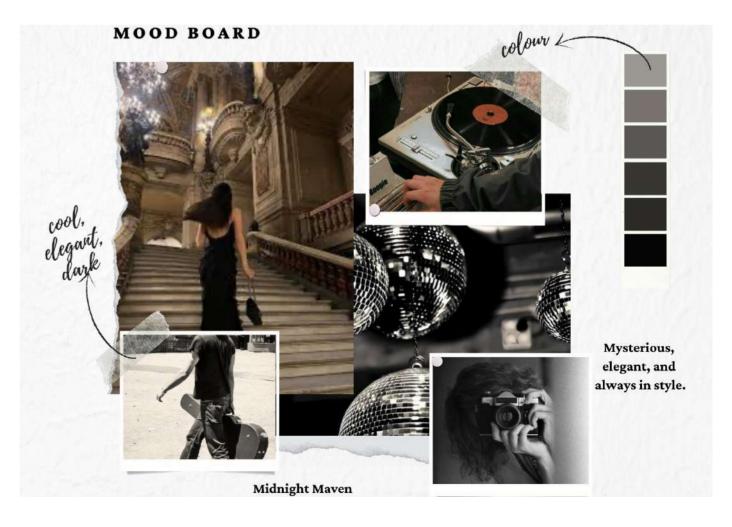

## MIDNIGHT MAVEN

An inky deep black that whispers sophistication - mysterious, elegant, and always in fashion.

## How to match it?

Combine it with silver for a futuristic and sleek look. Wear it to a nightclub, and you'll be the trendiest on the dance floor.