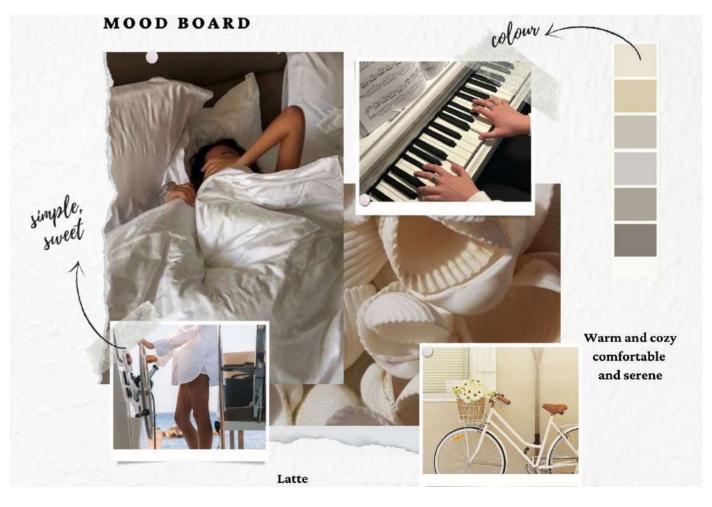

## LATTE

A warm and enveloping milk color that evokes comfort and tranquility.

## • How to match it?

Pair it with white for a fresh and bright look. Perfect for every season, it adds a touch of calm and elegance to your everyday outfit.