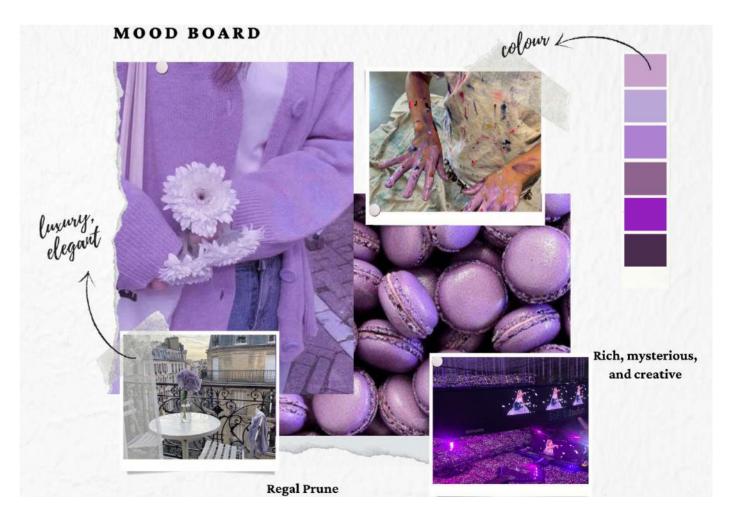

## MIDNIGHT MAVEN

An inky deep black that whispers sophistication - mysterious, elegant, and always in fashion.

## How to match it?

Combine it with silver for a futuristic and sleek look. Wear it to a nightclub, and you'll be the trendiest on the dance floor.