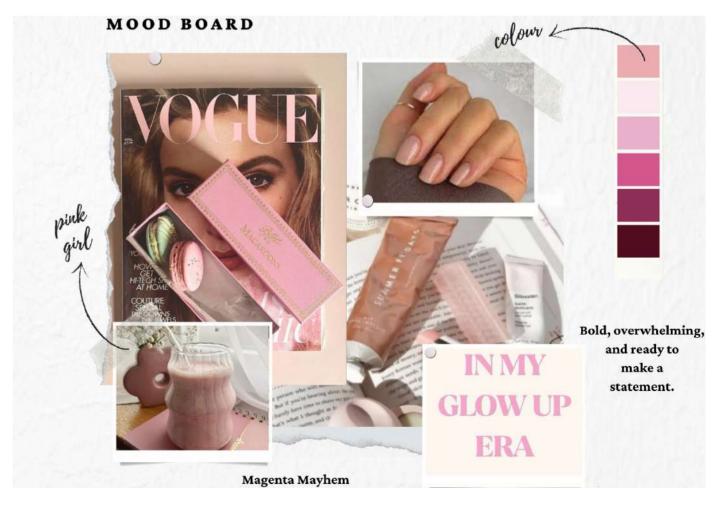

## MAGENTA MAYHEM

A lively magenta that screams fun - bold, vibrant, and ready to make a statement.

### How to match it?

Pair it with lime green for a bold and funky duo. Perfect for a festival where you'll be the life of the party.

A fiery red hotter than your favorite sauce - bold, confident, and impossible to ignore