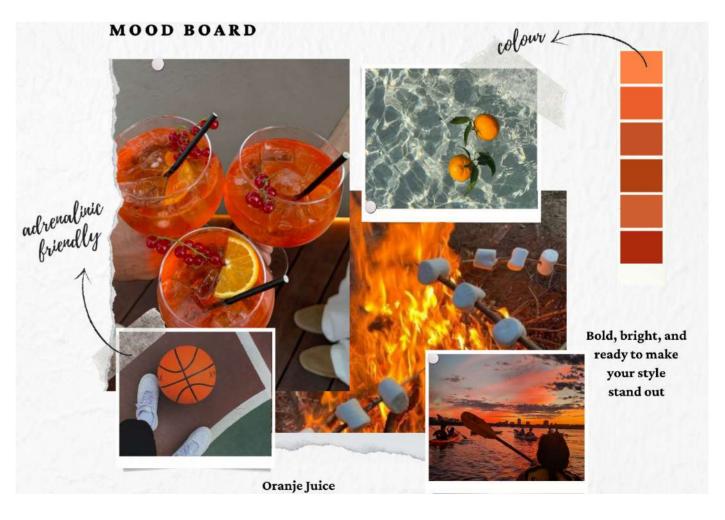

## ORANGE JUSTAL

A bright orange that exudes energy and vitality - bold, bright, and ready to make your style stand out.

## How to match it?

Pair it with white for a fresh and summery look. Perfect for a day at the beach or an outdoor brunch where you want your lively spirit to shine.