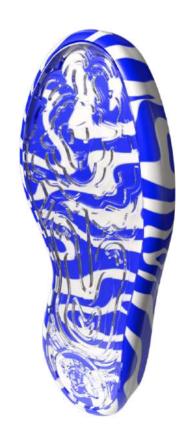

# 

Unflock Tempery is designed for those who thrive on experimentation and challenge the limits of traditional style. It's the perfect fusion of boldness and creativity. This model boasts a symphony of colors that seamlessly blend between the sole and the side, striking an ideal balance between innovation and fashion.

Every detail is meticulously crafted to enhance your daily style, transforming your sneakers into statement pieces.

Wearing Tempery means infusing your everyday look with a touch of freshness and originality.