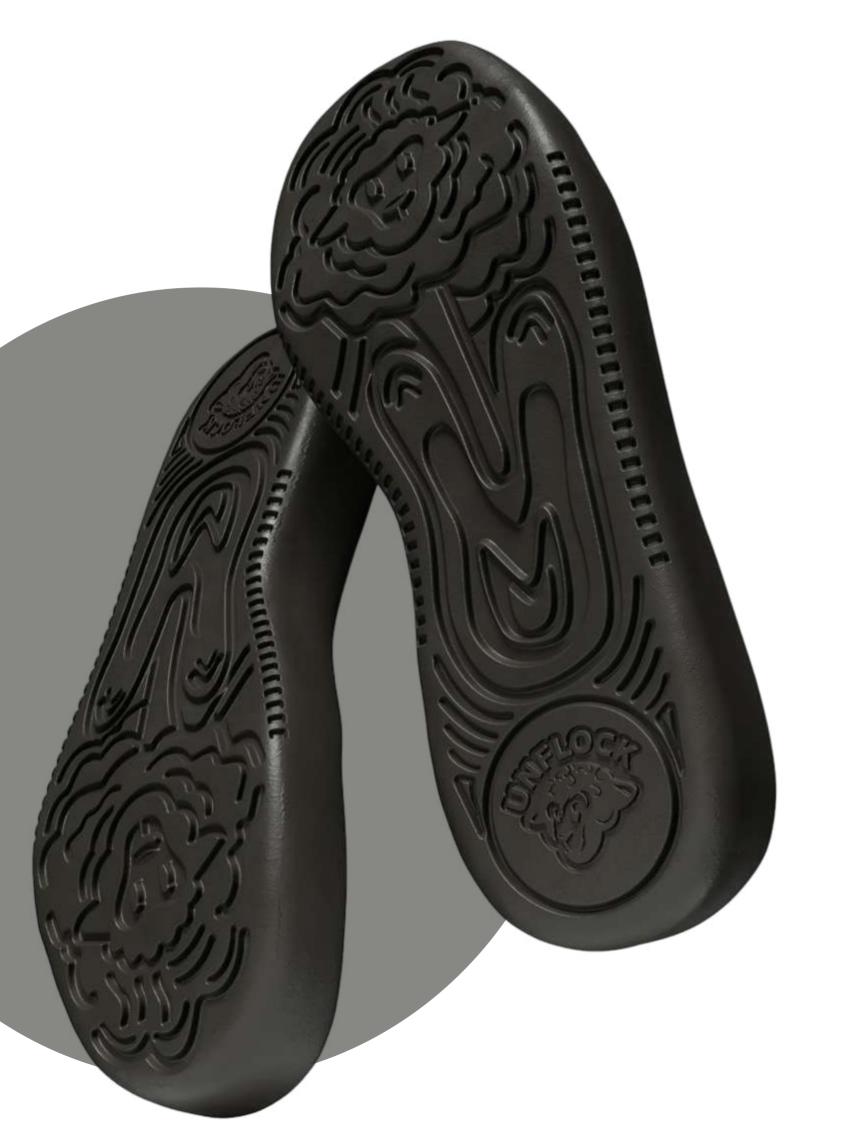

## ADVENTUROUS 0 L I V E

A deep and earthy olive green, robust like a mountain trail - bold, grounded, and elegantly cool.

### How to match it?

Pair it with burnt orange for a warm and adventurous look. Wear it to an outdoor concert or picnic and blend with nature.