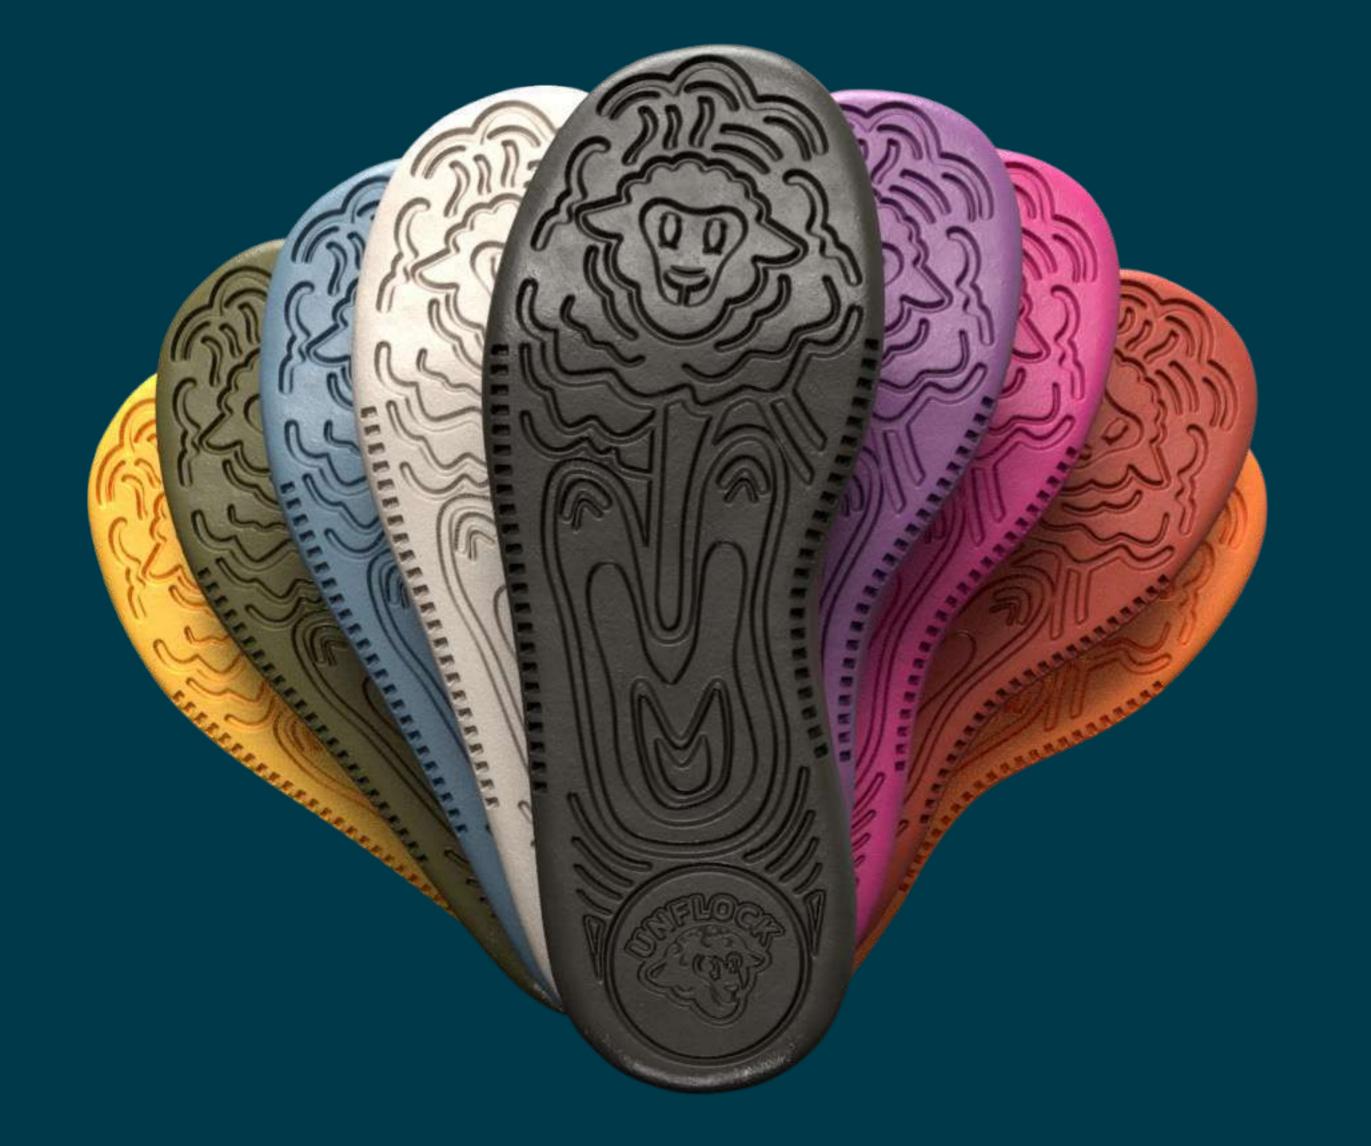

## SNEAKERS ALWAYS ON TREND

Imagine easily changing your sneakers' look, without having to replace them, keeping your style fresh and always on-trend. Imagine adapting your favorite shoes for any occasion, from a chic night out to an urban adventure, without needing new pairs. Now open your eyes, because this is exactly what Unflock offers!

In an era where consumerism drives people to replace their shoes at an alarming rate - often due to the wear and tear of the white soles or to keep up with the latest trends - we have developed an accessory that completely transforms the way you experience sneakers. Elevating it to a new level.

Inspired by the simplicity and functionality of smartphone covers, we have created a product that not only breathes new life into your shoes but also does so in a sustainable and personalized way. Each accessory is designed to highlight the uniqueness of its wearer, reflecting our belief that genuine fashion is all about expressing yourself.