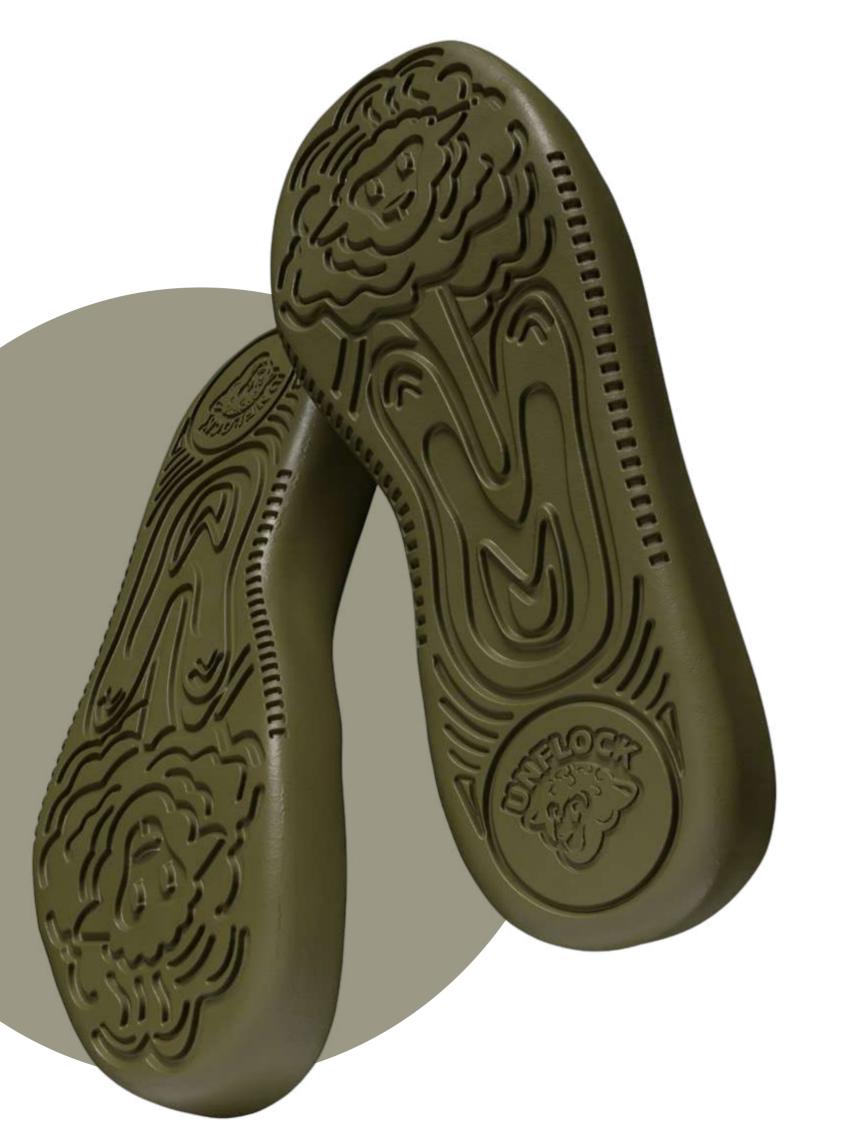

## ADVENTUROUS 0 L I V E

A deep and earthy olive green, robust like a mountain trail - bold, grounded, and elegantly cool.

### How to match it?

Pair it with burnt orange for a warm and adventurous look. Wear it to an outdoor concert or picnic and blend with nature.