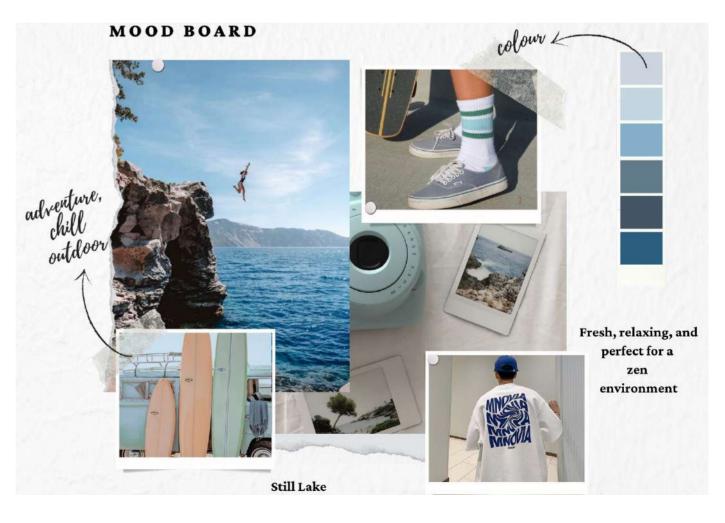

## • How to match it?

Pair it with gold for a luxurious and regal touch. Perfect for a gala event where you'll be the hottest topic of the night.

A peaceful and serene blue like a calm lake on a summer day - cool, relaxing, and perfect for a zen atmosphere.