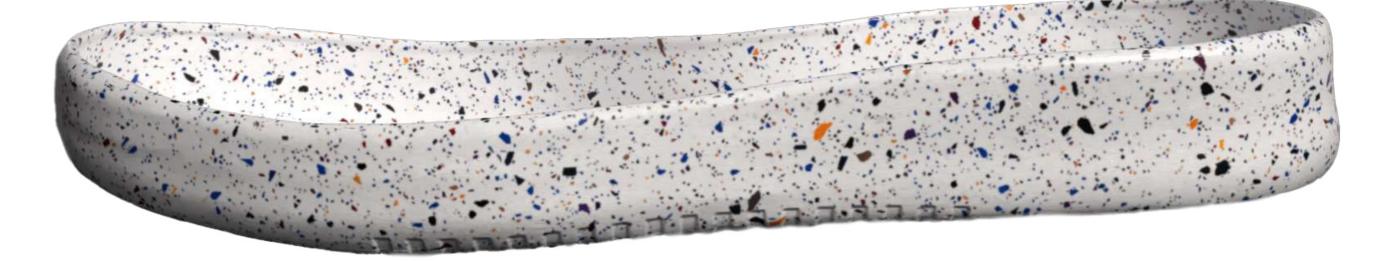

# 

Unflock Tempery is designed for those who thrive on experimentation and challenge the limits of traditional style. It's the perfect fusion of boldness and creativity. This model boasts a symphony of colors that seamlessly blend between the sole and the side, striking an ideal balance between innovation and fashion.

Every detail is meticulously crafted to enhance your daily style, transforming your sneakers into statement pieces.

Wearing Tempery means infusing your everyday look with a touch of freshness and originality.