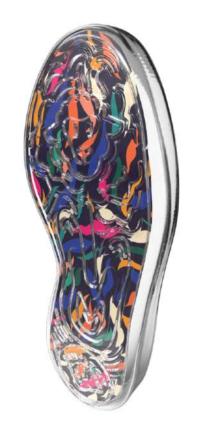

# 

Unflock Tempery is designed for those who thrive on experimentation and challenge the limits of traditional style. It's the perfect fusion of boldness and creativity. This model boasts a symphony of colors that seamlessly blend between the sole and the side, striking an ideal balance between innovation and fashion.

Every detail is meticulously crafted to enhance your daily style, transforming your sneakers into statement pieces.

Wearing Tempery means infusing your everyday look with a touch of freshness and originality.