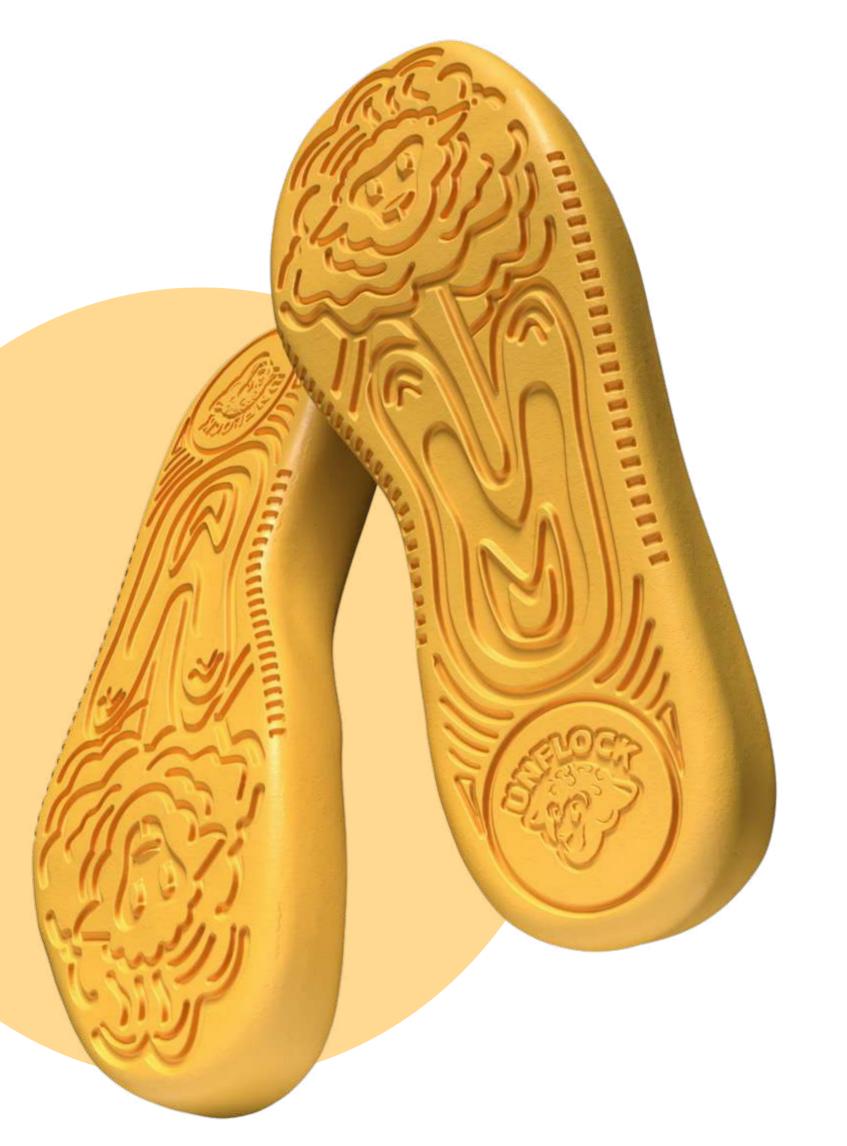

of the party.





A fiery red hotter than your favorite sauce - bold, confident, and impossible to ignore

## • How to match it?

Pair it with gold for a luxurious and regal touch. Perfect for a gala event where you'll be the hottest topic of the night.





## ADVENTUROUS 0 L I V E

A deep and earthy olive green, robust like a mountain trail - bold, grounded, and elegantly cool.

### How to match it?

Pair it with burnt orange for a warm and adventurous look. Wear it to an outdoor concert or picnic and blend with nature.





## MIDNIGHT MAVEN

An inky deep black that whispers sophistication - mysterious, elegant, and always in fashion.

## How to match it?

Combine it with silver for a futuristic and sleek look. Wear it to a nightclub, and you'll be the trendiest on the dance floor.





## 

Like a sip of sunshine, it's bright, cheerful, and sure to catch attention.

### How to match it?

Combine it with navy blue for a vibrant contrast that screams "I'm not a banana." Wear it at the beach and make the sun shine.





## U R B A N E E L E G A N C E

A smooth mix of urban sophistication - cool, discreet, and always in style.

### How to match it?

Combine it with mustard yellow for an unexpected touch of fun. Wear it at an art gallery opening, and you'll be the masterpiece everyone admires.





## ORANGE JUSTAL

A bright orange that exudes energy and vitality - bold, bright, and ready to make your style stand out.

## How to match it?

Pair it with white for a fresh and summery look. Perfect for a day at the beach or an outdoor brunch where you want your lively spirit t