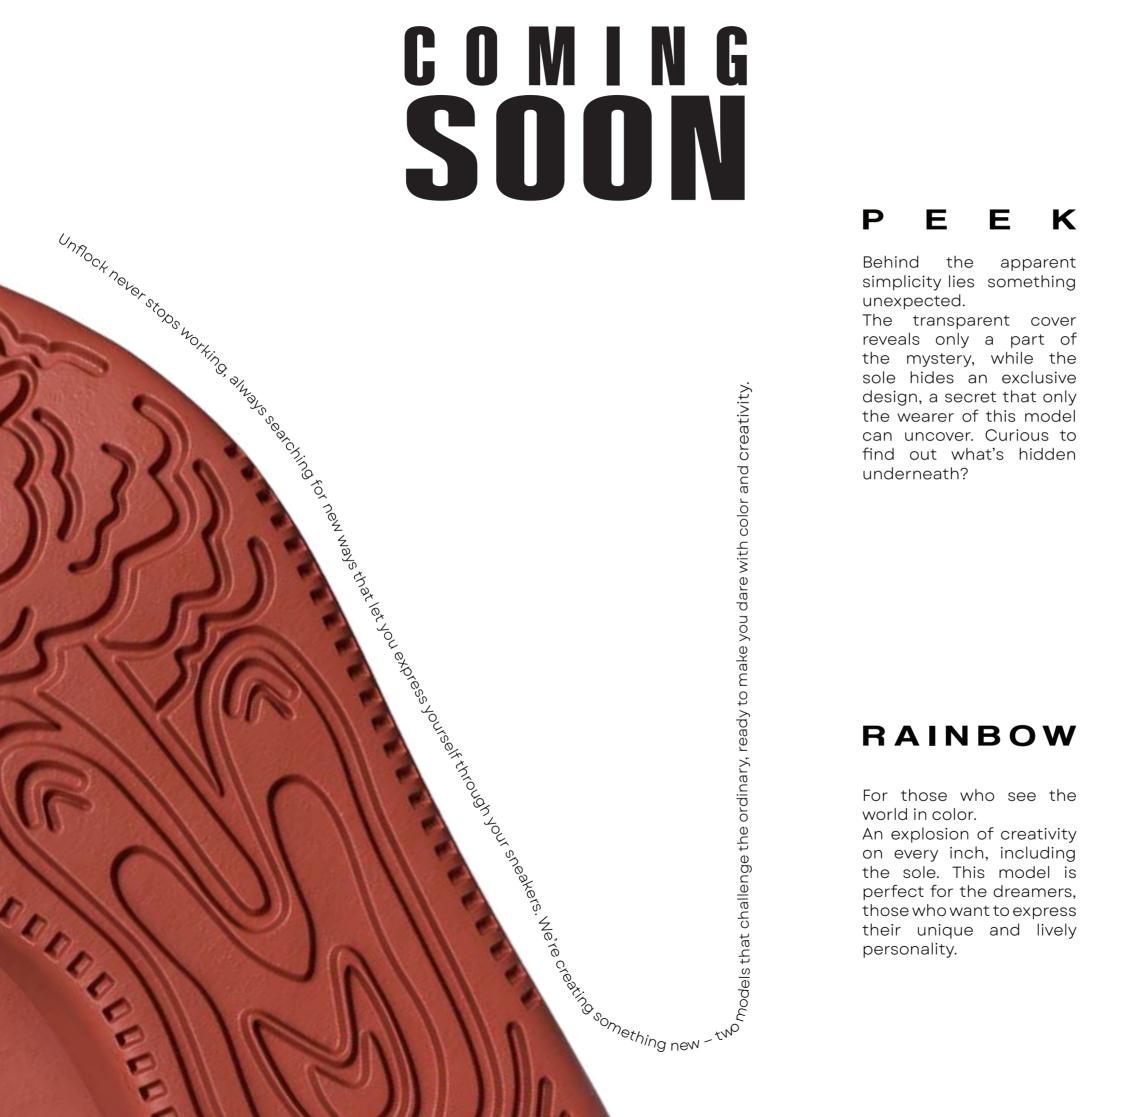

compromise. That's why we've made it our mission to create Unflock using recycled and recyclable materials. We aim to reshape the fashion industry, one step at a time, toward a lighter, cleaner and fairer world.

SNEAKER **IMPACT** 

REDUCING





# 



Unflock Tempery is designed for those who thrive on experimentation and challenge the limits of traditional style. It's the perfect fusion of boldness and creativity. This model boasts a symphony of colors that seamlessly blend between the sole and the side, striking an ideal balance between innovation and fashion.

Every detail is meticulously crafted to enhance your daily style, transforming your sneakers into statement pieces.

Wearing Tempery means infusing your everyday look with a touch of freshness and originality.

## C O M I N G